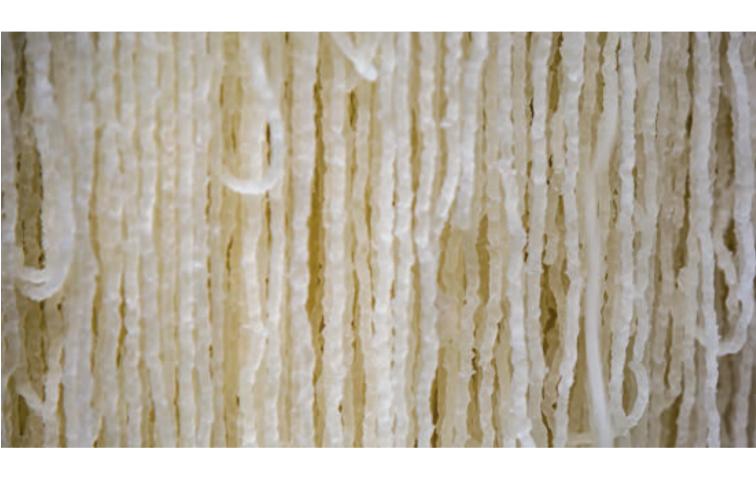

# **COLOUR & LOW TURBIDITY**

when compared with other kinds of animal gelatins, this product is characterized by white colour and low turbidity.