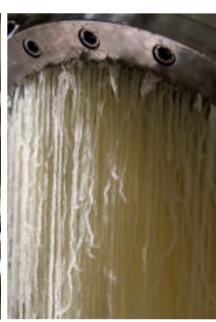

# **BOVINE GELATINE**

# Lapi Bovine Gelatine is symbol of tradition and European safety.

### **PRODUCT DESCRIPTION**

Lapi Bovine Gelatine is obtained by the partial alkaline hydrolysis of the collagen present in bovine hides.

Thanks to its versatility and its being thermo-reversible, Lapi Gelatine is used in several applications in pharmaceutical, food, nutraceutical, cosmetic and many other sectors. Its functionalities include gelling, stabilizing, emulsifying, film forming, thickening, water binding, foaming powder and fining.