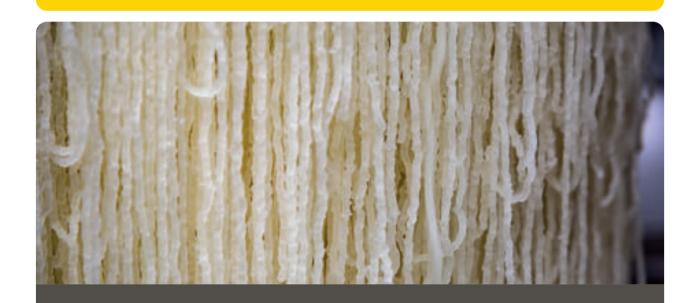

# **BOVINE GELATINE**

# Lapi Bovine Gelatine is symbol of tradition and European safety.

### **PRODUCT DESCRIPTION**

Lapi Bovine Gelatine is obtained by the partial alkaline hydrolysis of the collagen present in bovine hides.

Thanks to its versatility and its being thermo-reversible, Lapi Gelatine is used in several applications in pharmaceutical, food, nutraceutical, cosmetic and many other sectors. Its functionalities include gelling, stabilizing, emulsifying, film forming, thickening, water binding, foaming powder and fining.